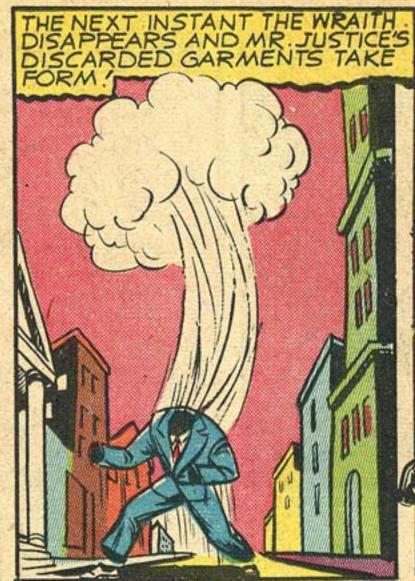

RETURN TO EARTH ONCE AGAIN AS THE MOST BEWILDERING, THE MOST MYSTERIOUS FORCE THE WORLD HAS EVER KNOWN A FORCE KNOWN ONLY TO MORTAL BEINGS AS THE INCREDIBLE MR. JUSTICE!

BUT EVEN A SMALL CRACK
BETWEEN THE DOOR AND THE
FRAME IS A LARGE ENOUGH
OPENING FOR THE ECTOPLASMIC MR. JUSTICE!